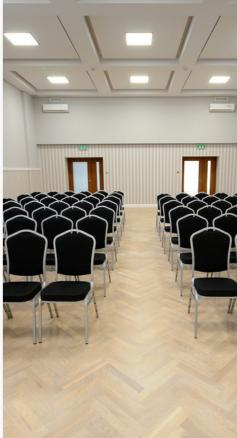

# ROOM - SET

The MATCH room **(120m2)** is located on the ground floor of our hotel. It has a separate entrance directly from the hotel car park. Various settings are possible in the hall: cinema, school, horseshoe, three rows, letter L. In summer we open a small garden in front of the entrance. The hall has very good acoustics. It is suitable for training courses, lectures, meetings, conferences and also concerts. The lobby in front of the hall can accommodate a reception desk and conference buffet.

#### EQUIPMENT:

- multimedia projector
- screen
- flipchart
- markers
- Wi-Fi
- air conditioning
- disabled access
- dry erase board 120x180cm

**...** 

\*\*\*\*

----

65

(2)

Re