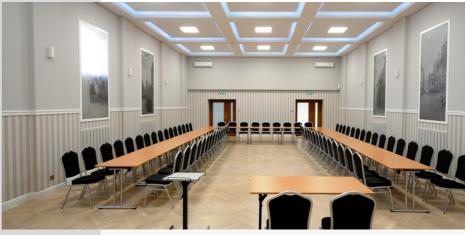

# ROOM - SET

The MATCH room **(120m2)** is located on the ground floor of our hotel. It has a separate entrance directly from the hotel car park. Various settings are possible in the hall: cinema, school, horseshoe, three rows, letter L. In summer we open a small garden in front of the entrance. The hall has very good acoustics. It is suitable for training courses, lectures, meetings, conferences and also concerts. The lobby in front of the hall can accommodate a reception desk and conference buffet.

#### EQUIPMENT:

- multimedia projector
- screen
- flipchart
- markers
- Wi-Fi
- air conditioning
- disabled access
- dry erase board 120x180cm

**...** 

\*\*\*\*

----

65

(2)

Re