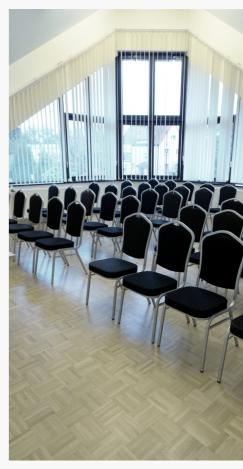

# ROOM - SET

The MATCH room **(120m2)** is located on the ground floor of our hotel. It has a separate entrance directly from the hotel car park. Various settings are possible in the hall: cinema, school, horseshoe, three rows, letter L. In summer we open a small garden in front of the entrance. The hall has very good acoustics. It is suitable for training courses, lectures, meetings, conferences and also concerts. The lobby in front of the hall can accommodate a reception desk and conference buffet.

#### EQUIPMENT:

- multimedia projector
- screen
- flipchart
- markers
- Wi-Fi
- air conditioning
- disabled access
- dry erase board 120x180cm

**...** 

\*\*\*\*

----

65

(2)

Re