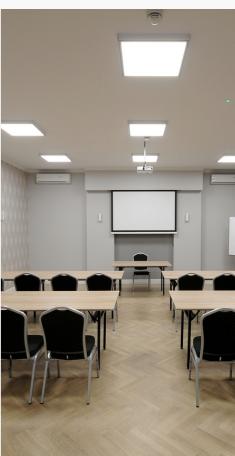

# ROOM - SET

The MATCH room **(120m2)** is located on the ground floor of our hotel. It has a separate entrance directly from the hotel car park. Various settings are possible in the hall: cinema, school, horseshoe, three rows, letter L. In summer we open a small garden in front of the entrance. The hall has very good acoustics. It is suitable for training courses, lectures, meetings, conferences and also concerts. The lobby in front of the hall can accommodate a reception desk and conference buffet.

#### EQUIPMENT:

- multimedia projector
- screen
- flipchart
- markers
- Wi-Fi
- air conditioning
- disabled access
- dry erase board 120x180cm

**...** 

\*\*\*\*

----

65

(2)

Re