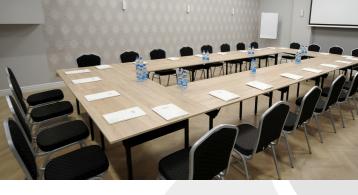

### CONFERENCE ROOMS

**OFFER 2023** 

SET MATCH GEM FIREPLACE ROOM The SET room **(50m2)** is located on the ground floor of our hotel, right next to the larger MECZ room. The tables are arranged in a standard horseshoe shape. The room is prepared for instructional, product and professional training organised in the form of workshops and lectures.

EQUIPMENT:

- multimedia projector
- screen
- flipchart
- markers
- Wi-Fi
- air conditioning
- access for people with disabilities
- special wide tables
- dry erase board 120x180cm

\*\*\*\*

----

**...** 

24