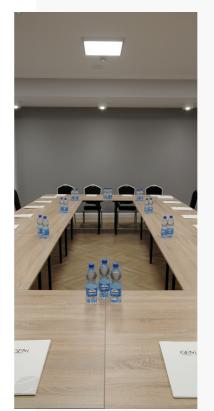

### CONFERENCE ROOMS

**OFFER 2023** 

SET MATCH GEM FIREPLACE ROOM The SET room **(50m2)** is located on the ground floor of our hotel, right next to the larger MECZ room. The tables are arranged in a standard horseshoe shape. The room is prepared for instructional, product and professional training organised in the form of workshops and lectures.

# ROOM - SET

The MATCH room **(120m2)** is located on the ground floor of our hotel. It has a separate entrance directly from the hotel car park. Various settings are possible in the hall: cinema, school, horseshoe, three rows, letter L. In summer we open a small garden in front of the entrance. The hall has very good acoustics. It is suitable for training courses, lectures, meetings, conferences and also concerts. The lobby in front of the hall can accommodate a reception desk and conference buffet.