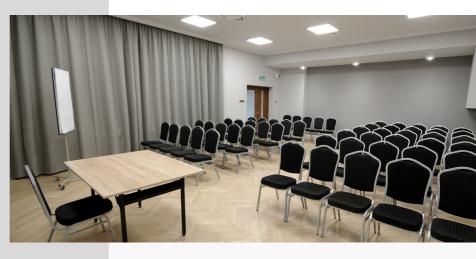

### **ROOM - MATCH**

The GEM room (50m2) is located on the first floor of our hotel. The room is prepared for instructional, product, professional and interpersonal training courses, organised in the form of workshops and lectures.

EQUIPMENT:

- multimedia projector
- screen
- dry erase boards 100x150cm
- flipchart •
- markers •
- Wi-Fi
- air conditioning

\*\*\*\*

----

----

22 | 26