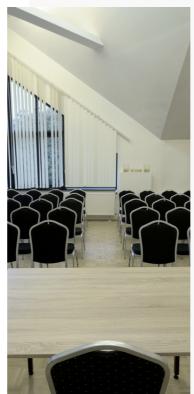

# ROOM - SET

The MATCH room **(120m2)** is located on the ground floor of our hotel. It has a separate entrance directly from the hotel car park. Various settings are possible in the hall: cinema, school, horseshoe, three rows, letter L. In summer we open a small garden in front of the entrance. The hall has very good acoustics. It is suitable for training courses, lectures, meetings, conferences and also concerts. The lobby in front of the hall can accommodate a reception desk and conference buffet.

#### EQUIPMENT:

- multimedia projector
- screen
- flipchart
- markers
- Wi-Fi
- air conditioning
- disabled access
- dry erase board 120x180cm

**...** 

\*\*\*\*

----

65

(2)

Re