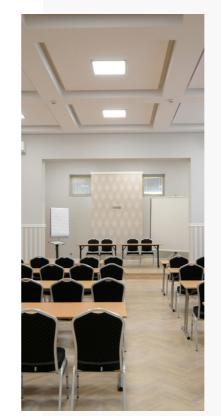

### CONFERENCE ROOMS

**OFFER 2023** 

SET MATCH GEM FIREPLACE ROOM The SET room **(50m2)** is located on the ground floor of our hotel, right next to the larger MECZ room. The tables are arranged in a standard horseshoe shape. The room is prepared for instructional, product and professional training organised in the form of workshops and lectures.

# ROOM - SET

The MATCH room **(120m2)** is located on the ground floor of our hotel. It has a separate entrance directly from the hotel car park. Various settings are possible in the hall: cinema, school, horseshoe, three rows, letter L. In summer we open a small garden in front of the entrance. The hall has very good acoustics. It is suitable for training courses, lectures, meetings, conferences and also concerts. The lobby in front of the hall can accommodate a reception desk and conference buffet.