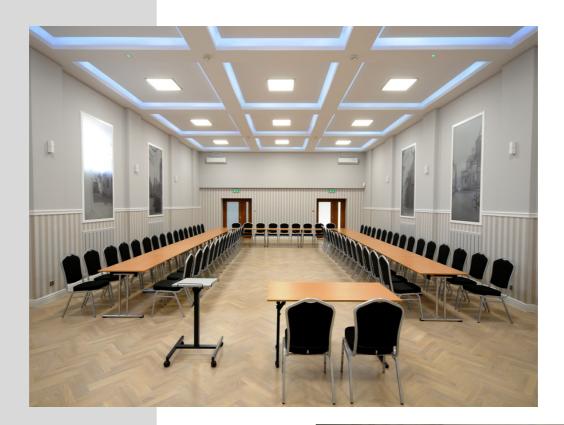

# ROOM - SET

The MATCH room **(120m2)** is located on the ground floor of our hotel. It has a separate entrance directly from the hotel car park. Various settings are possible in the hall: cinema, school, horseshoe, three rows, letter L. In summer we open a small garden in front of the entrance. The hall has very good acoustics. It is suitable for training courses, lectures, meetings, conferences and also concerts. The lobby in front of the hall can accommodate a reception desk and conference buffet.

#### EQUIPMENT:

- multimedia projector
- screen
- flipchart
- markers
- Wi-Fi
- air conditioning
- disabled access
- dry erase board 120x180cm

**...** 

\*\*\*\*

----

65

(2)

Re