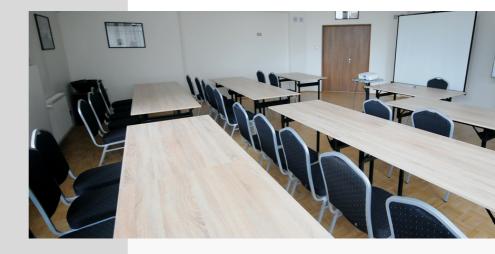

### CONFERENCE ROOMS

**OFFER 2023** 

SET MATCH GEM FIREPLACE ROOM The SET room **(50m2)** is located on the ground floor of our hotel, right next to the larger MECZ room. The tables are arranged in a standard horseshoe shape. The room is prepared for instructional, product and professional training organised in the form of workshops and lectures.

EQUIPMENT:

- multimedia projector
- screen
- flipchart
- markers
- Wi-Fi
- air conditioning
- access for people with disabilities
- special wide tables
- dry erase board 120x180cm

\*\*\*\*

----

**...** 

24